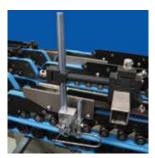

Compression Section includes two-stage pneumatic pressure control for accurate glue bonding.

Motorized Carriers with digital indicators for precise and easy make-ready on repeat jobs.