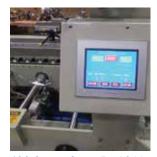

4&6 Corner Servo Backfold System for reliable 4&6 corner productivity. Touch screen control adjustments can be made on the fly without the need for shaft reconfiguration.

Left and Right Glue Pots are standard for gluing A&B style cartons and adding more versatility. Various width glue wheels available, knurled or smooth.