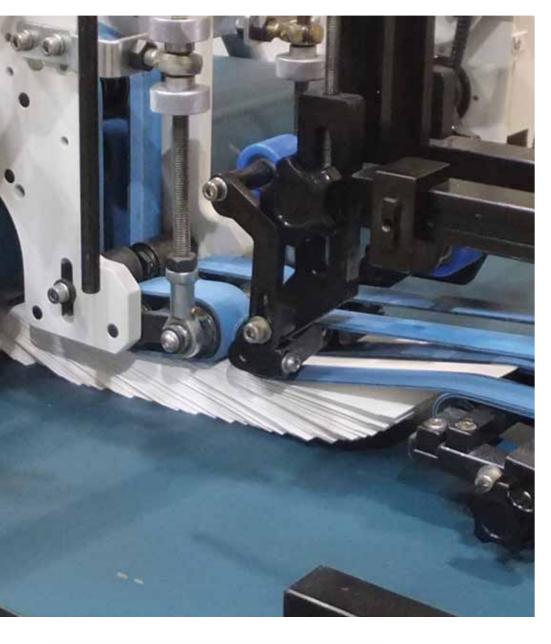

4&6 Corner Servo Backfold System for reliable 4&6 corner productivity. Touch screen control adjustments can be made on the fly without the need for shaft reconfiguration.

Left and Right Glue Pots are standard for gluing A&B style cartons and adding more versatility. Various width glue wheels available, knurled or smooth.

Offset Carrier Belts for strong blank support along a score line, accomplished with lower carrier belts that are wider than the top.

Crash-Lock Bottom
Attachments designed as a single-clamping system that can be preassembled and quickly positioned to reduce set-up time.