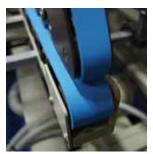

Offset Carrier Belts for strong blank support along a score line, accomplished with lower carrier belts that are wider than the top.

Crash-Lock Bottom
Attachments designed as a single-clamping system that can be preassembled and quickly positioned to reduce set-up time.