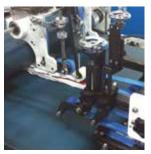

4&6 Corner Servo Backfold System for reliable 4&6 corner productivity. Touch screen control adjustments can be made on the fly without the need for shaft reconfiguration.

Left and Right Glue Pots are standard for gluing A&B style cartons and adding more versatility. Various width glue wheels available, knurled or smooth.

Compression Section includes two-stage pneumatic pressure control for accurate glue bonding.

Motorized Carriers with digital indicators for precise and easy make-ready on repeat jobs.