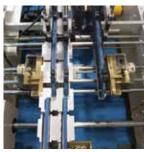

High Performance Feeder Section for accurate carton spacing. Servo motor drive allows for precise spacing out of the feeder. Vacuum and vibrator belts come standard.

Versatile Pre-Break Section for 180-degree first-and third-score prebreak and compound folding options. Includes an extended-height third score pre-break area for large cartons.

Offset Carrier Belts for strong blank support along a score line, accomplished with lower carrier belts that are wider than the top.

Crash-Lock Bottom
Attachments designed as a single-clamping system that can be preassembled and quickly positioned to reduce set-up time.