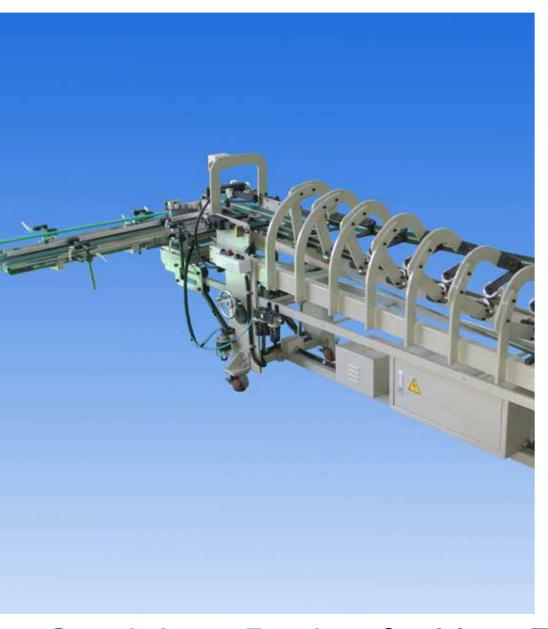

Spiral Conveyer for Easy Packing The Signature Folder Gluer Speed-O-Line semi-automatic packer enables all standard folding cartons of solid board and E-flute to move through the spiral conveyor for easy packing by the operator.

The Speed-O-Line maneuvers easily and with its independent electric drive, can be used on any model folder gluer.

## **FEATURES**

- Castor mounted for easy maneuverability
- Independent electric drive for use on any model of folder gluer
- Folder gluer feeder can be controlled from collection table
- Enables all standard folding boxes of solid board and E-flute to be produced including 4&6 corner and 4 corner with lid