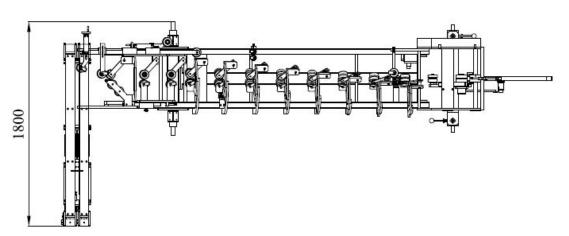

# **TECHNICAL SPECIFICATIONS**

- Min. Carton Size: 4"L x 1.75"W (100mm x 45mm)
- Max. Carton Size: 19.5"L x 16.5"W (500mm x 420mm)
- Overall Length: 12 feet
- Overall Weight: 2,640 pounds

Spiral Conveyer for Easy Packing The Signature Folder Gluer Speed-O-Line semi-automatic packer enables all standard folding cartons of solid board and E-flute to move through the spiral conveyor for easy packing by the operator.

The Speed-O-Line maneuvers easily and with its independent electric drive, can be used on any model folder gluer.