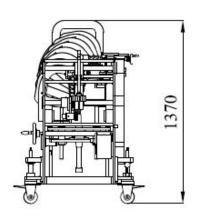

# **TECHNICAL SPECIFICATIONS**

- Min. Carton Size: 4"L x 1.75"W (100mm x 45mm)
- Max. Carton Size: 19.5"L x 16.5"W (500mm x 420mm)
- Overall Length: 12 feet
- Overall Weight: 2,640 pounds

Spiral Conveyer for Easy Packing The Signature Folder Gluer Speed-O-Line semi-automatic packer enables all standard folding cartons of solid board and E-flute to move through the spiral conveyor for easy packing by the operator.

The Speed-O-Line maneuvers easily and with its independent electric drive, can be used on any model folder gluer.