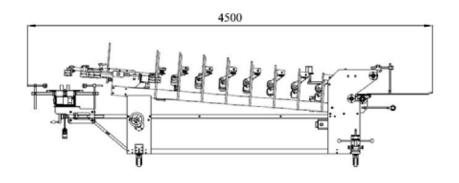

# **TECHNICAL SPECIFICATIONS**

- Min. Carton Size: 4"L x 1.75"W (100mm x 45mm)
- Max. Carton Size: 19.5"L x 16.5"W (500mm x 420mm)
- Overall Length: 12 feet
- Overall Weight: 2,640 pounds

# **MACHINE SPECIFICATIONS**