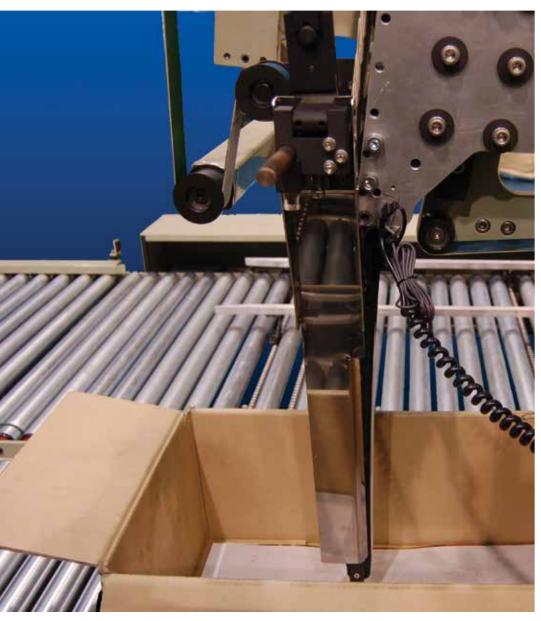

# Compatible Inline Supplementary Unit

The Signature Sig-Pack carton packer is compatible with most folder gluer brands and is available for sale as an individual unit or as a supplemental option for a new Signature brand folder gluer. Designed for continuous operation at any speed, the Sig-Pack is known for accurate box counts, simple maintenance, operator friendliness and energy efficiency making it a productive and profitable solution for any converting operation.