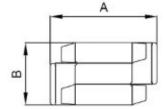

## **CARTON SPECIFICATIONS**

2 OR 4 CREASE LINE

A: 100-500 mm

B: 50-400 mm

CONTAINERS (with or without closing flaps)

C: 300-700 mm

D: 160-600 mm

E: 100-420 mm