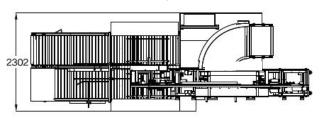

### Inline Configuration

Measurements in millimeters (mm). Base model air requirements: 90 PSI. Base model power requirements: 380V / 3 phase / 60 amps. Based on configuration of specific machine, power and air requirements may change and additional transformers may be required. Contact your AIM representative to confirm.