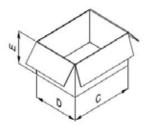

## **CARTON SPECIFICATIONS**

2 OR 4 CREASE LINE

A: 100-500 mm

B: 50-400 mm

CONTAINERS (with or without closing flaps)

C: 300-700 mm

D: 160-600 mm

E: 100-420 mm