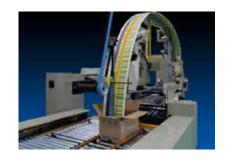

mm
- Fills inner box (folded carton) sizes max.  $400(w) \times 550(l)$  mm and min.  $50(w) \times 100(l)$  mm
- Compatible with most folder gluer brands.

# SIGNATURE SIG-PACK

With the never-ending push for improved return on investment, the Signature line of converting technology provides a reliable and rapid payback.

# Compatible Inline Supplementary Unit

The Signature Sig-Pack carton packer is compatible with most folder gluer brands and is available for sale as an individual unit or as a supplemental option for a new Signature brand folder gluer. Designed for continuous operation at any speed, the Sig-Pack is known for accurate box counts, simple maintenance, operator friendliness and energy efficiency making it a productive and profitable solution for any converting operation.



### Inline Configuration



Measurements in millimeters (mm). Base model air requirements: 90 PSI. Base model power requirements: 380V / 3 phase / 60 amps. Based on configuration of specific machine, power and air requirements may change and additional transformers may be required. Contact your AIM representative to confirm.

### L-Shape Configuration



## **CARTON SPECIFICATIONS**

2 OR 4 CREASE LINE



A: 100-500 mm

B: 50-400 mm

CONTAINERS (with or without closing flaps)



C: 300-700 mm

D: 160-600 mm

E: 100-420 mm





### **AIM USA**

7725 South 6th Street
Oak Creek, WI 53154
414.764.3223 | 414.764.8679 fax
sales@americanintl.com
www.signaturefoldergluers.com

### **AIM Mexico**

Oficina en Querétaro, México +52 1 442 595 3439 (Inglés) +52 1 442 467 1334 (Español) sales@american