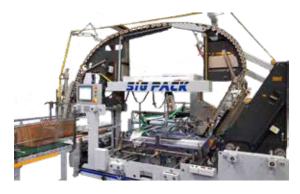

### Inline Configuration

Measurements in millimeters (mm). Base model air requirements: 90 PSI. Base model power requirements: 380V / 3 phase / 60 amps. Based on configuration of specific machine, power and air requirements may change and additional transformers may be required. Contact your AIM representative to confirm.