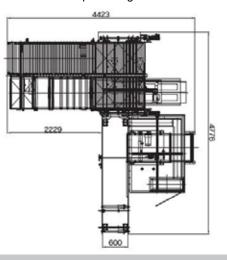

ry Unit

The Signature Sig-Pack carton packer is compatible with most folder gluer brands and is available for sale as an individual unit or as a supplemental option for a new Signature brand folder gluer. Designed for continuous operation at any speed, the Sig-Pack is known for accurate box counts, simple maintenance, operator friendliness and energy efficiency making it a productive and profitable solution for any converting operation.



### Inline Configuration



Measurements in millimeters (mm). Base model air requirements: 90 PSI. Base model power requirements: 380V / 3 phase / 60 amps. Based on configuration of specific machine, power and air requirements may change and additional transformers may be required. Contact your AIM representative to confirm.

### L-Shape Configuration



## **CARTON SPECIFICATIONS**

2 OR 4 CREASE LINE



A: 100-500 mm

B: 50-400 mm

CONTAINERS (with or without closing flaps)



C: 300-700 mm

D: 160-600 mm

E: 100-420 mm





### **AIM USA**

7725 South 6th Street
Oak Creek, WI 53154
414.764.3223 | 414.764.8679 fax
sales@americanintl.com
www.signaturefoldergluers.com

### **AIM Mexico**

Oficina en Querétaro, México +52 1 442 595 3439 (Inglés) +52 1 442 467 1334 (Español) sales@americanintl.com www.signaturefoldergluers.com