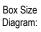

## **SPECIFICATIONS**

| MODEL NO.                                          | 2100SL                                    | 2500SL                                    | 2900SL                                    |
|----------------------------------------------------|-------------------------------------------|-------------------------------------------|-------------------------------------------|
| Max. Glue Size<br>M/C Dimension<br>Max. Belt Speed | 370 x 2100<br>2,400 x 15,000<br>180 m/min | 370 x 2500<br>2,900 x 15,000<br>180 m/min | 370 x 2900<br>3,200 x 15,000<br>180 m/min |
| Box Size: A dimension                              | 185/250 - 865/800                         | 185/250 - 1065/1000                       | 185/250 - 1265/1260                       |
| Box Size: B dimension                              | 185/220 - 575/550                         | 185/220 - 675/650                         | 185/220 - 775/750                         |
| Box Size: C dimension                              | 500 - 2,100                               | 500 - 2,500                               | 500 - 2,900                               |
| Box Size: D dimension                              | 300 - 1,100                               | 500 - 1,100                               | 500 - 1,100                               |
| Box Size: E dimension                              | 80                                        | 80                                        |                                           |