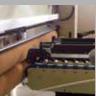

### **FEEDER** Motorized feed system with separate belt track and vacuum suction belt.