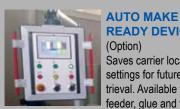

### **READY DEVICE** (Option) Saves carrier location settings for future retrieval. Available for the feeder, glue and final fold sections.