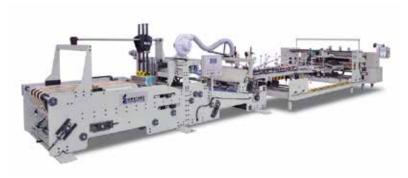

# SIGNATURE ALBATROSS SL

Time and money drive buying decisions. Trust Signature to provide the productivity you deserve, in the time frame you need, at a price you can afford.

The Signature Albatross SL straightline corrugated folder gluer is designed to run large format blanks made of heavy solid board 32-60 point (800-2000 gsm), corrugated board from N to A flute plus double wall combinations and folding carton material up to 10 mm. Capable of run speeds up to 180 m/min and inching speeds up to 20 m/min, the Albatross SL is the workhorse to support your straightline corrugated business.