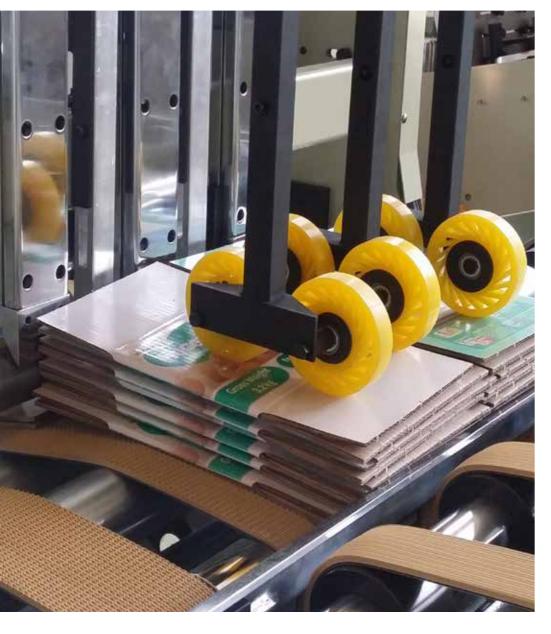

### **SPANKER** Realigns blanks that flow out of the final fold section for better blank control.