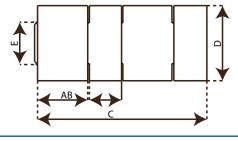

## **SPECIFICATIONS**

| MODEL NO.                                          | 2100SL                                    | 2500SL                                    | 2900SL                                    |
|----------------------------------------------------|-------------------------------------------|-------------------------------------------|-------------------------------------------|
| Max. Glue Size<br>M/C Dimension<br>Max. Belt Speed | 370 x 2100<br>2,400 x 15,000<br>180 m/min | 370 x 2500<br>2,900 x 15,000<br>180 m/min | 370 x 2900<br>3,200 x 15,000<br>180 m/min |
| Box Size: A dimension                              | 185/250 - 865/800                         | 185/250 - 1065/1000                       | 185/250 - 1265/1260                       |
| Box Size: B dimension                              | 185/220 - 575/550                         | 185/220 - 675/650                         | 185/220 - 775/750                         |
| Box Size: C dimension                              | 500 - 2,100                               | 500 - 2,500                               | 500 - 2,900                               |
| Box Size: D dimension                              | 300 - 1,100                               | 500 - 1,100                               | 500 - 1,100                               |
| Box Size: E dimension                              | 80                                        | 80                                        |                                           |