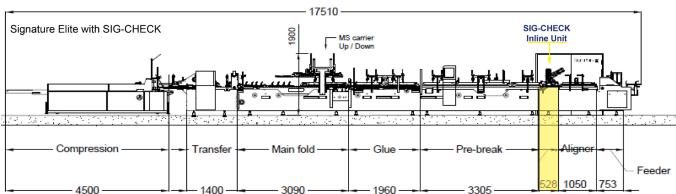

Pair the SIG-CHECK with your current folder gluer, or as an inline system on a Signature Folder Gluer for optimum performance.