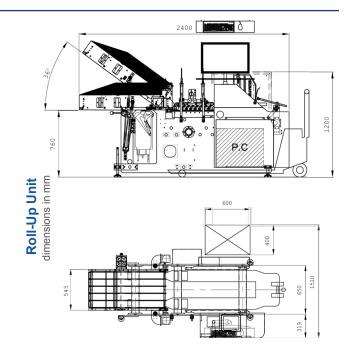

# **Technical Data**

| Signature SIG-CHECK Inspection System |                             |                          |                 |
|---------------------------------------|-----------------------------|--------------------------|-----------------|
| Inspection                            | Inspection width            | 420 mm (16.53")          | 660 mm (25.98") |
|                                       | Camera                      | 4k                       |                 |
|                                       | Resolution                  | 244 dpi                  | 158 dpi         |
|                                       | Smallest detectable defect* | 0.21mm (0.008")          | 0.32mm (0.013") |
| Mechanics                             | Max. job width              | 450mm (17.72")           | 700mm (27.55")  |
|                                       | Max. speed                  | 400 m/min (1,312 ft/min) |                 |
|                                       | Roll up module length       | 2,400 mm (94.49")        |                 |