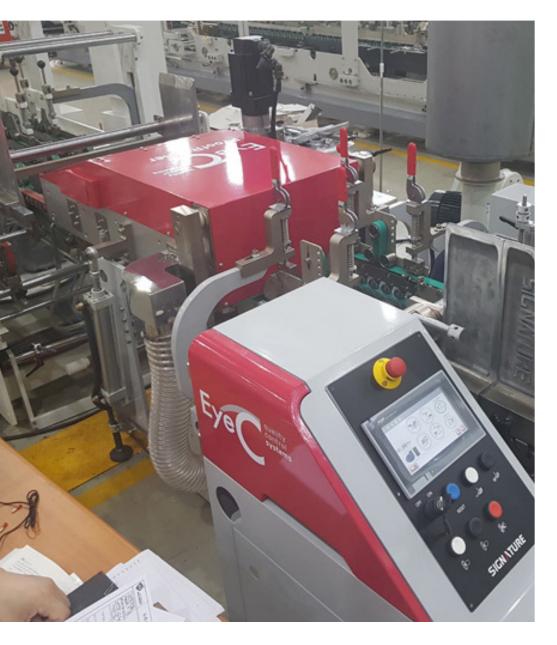

# SIG-CHECK

# SIGNATURE SIG-CHECK

Experience the Signature brand of converting equipment with its modern ingenuity and latest technology at an affordable price.

Signature Folder Gluers and EyeC America have partnered to present the SIG-CHECK. This collaboration assures the highest level of inspection available, which is typically required for pharmaceutical, cosmetic, toiletry and branded consumer cartons. Working at speeds up to 400m/m, the SIG-CHECK can find every print or die-cut defect on the carton, including on the flaps, without slowing down production thanks to EyeC's advanced vision inspection algorithms.

Pair the SIG-CHECK with your current folder gluer, or as an inline system on a Signature Folder Gluer for optimum performance.